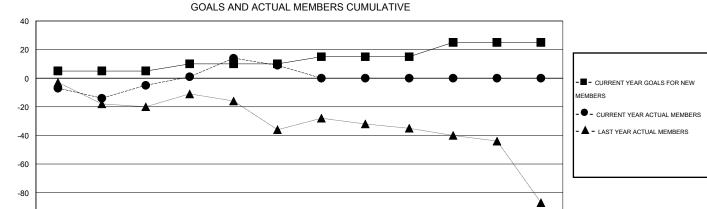

## District 27 B2

Results as of: 12/31/2015

| GMT: Judy Hankom      |                  |           | LOCATION WISCONSIN |                  |                       | GMT CA 1           |                                     |                    |                  |
|-----------------------|------------------|-----------|--------------------|------------------|-----------------------|--------------------|-------------------------------------|--------------------|------------------|
| Clubs                 |                  |           |                    |                  | Members               |                    |                                     |                    |                  |
| RESULTS FOR 2015-2016 |                  |           |                    |                  | RESULTS FOR 2015-2016 |                    |                                     |                    |                  |
| QUARTER               | NEW CLUB<br>GOAL | NEW CLUBS | DROPPED<br>CLUBS   | NET<br>GAIN/LOSS | QUARTER               | NEW MEMBER<br>GOAL | CHARTER AND<br>NEW MEMBERS<br>ADDED | DROPPED<br>MEMBERS | NET<br>GAIN/LOSS |
| JULY/AUG/SEPT         | 0                | 0         | 0                  | 0                | JULY/AUG/SEPT         | 5                  | 43                                  | 48                 | -5               |
| OCT/NOV/DEC           | 0                | 0         | 0                  | 0                | OCT/NOV/DEC           | 5                  | 49                                  | 35                 | 14               |
| JAN/FEB/MAR           | 0                | 0         | 0                  | 0                | JAN/FEB/MAR           | 5                  | 0                                   | 0                  | 0                |
| APR/MAY/JUNE          | 0                | 0         | 0                  | 0                | APR/MAY/JUNE          | 10                 | 0                                   | 0                  | 0                |